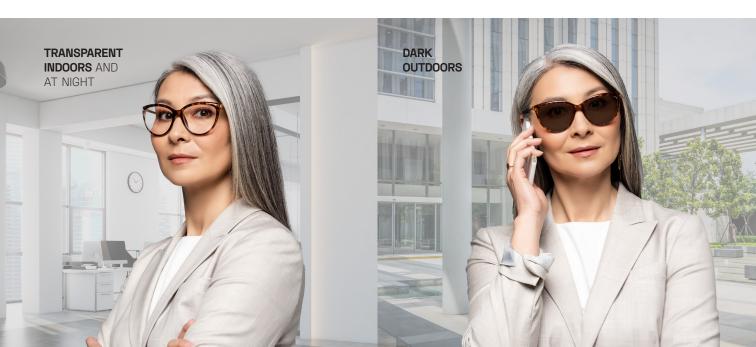

## NEO**CHROMES**® *Dark*

Extra dark in seconds with best-in-class fadeback time

## NEO**CHROMES**® *Dark*

Neochromes Dark is an extra-dark lens that quickly adapts in bright conditions, perfect for those sensitive to light or in sunny places. It works even behind glass, like when driving, offering full UV protection and filtering blue light indoors and outdoors for complete eye safety. Extra dark in seconds with best-in-class fadeback time