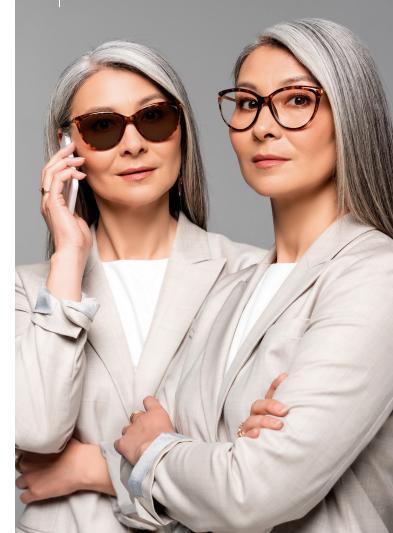

## NEO**CHROMES**® *Dark*

Extra dark in seconds with best-in-class fadeback time

## NEO**CHROMES**® *Dark*

Neochromes Dark is an extra-dark lens that quickly adapts in bright conditions, perfect for those sensitive to light or in sunny places. It works even behind glass, like when driving, offering full UV protection and filtering blue light indoors and outdoors for complete eye safety. Extra dark in seconds with best-in-class fadeback time