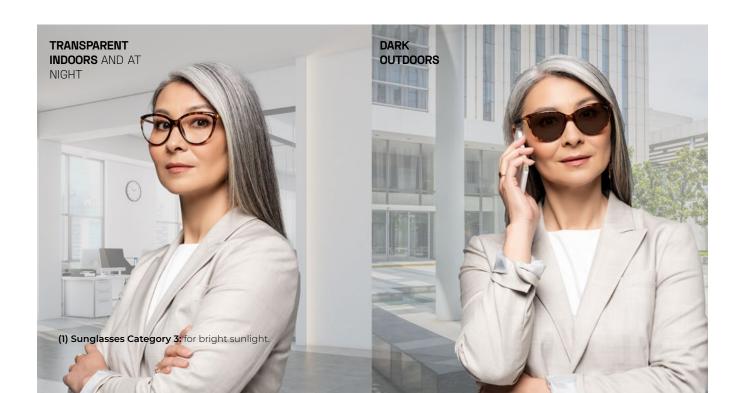

# DARK

Neochromes Dark is an extra-dark lens that quickly adapts in bright conditions, perfect for those sensitive to light or in sunny places. It works even behind glass, like when driving, offering full UV protection and filtering blue light indoors and outdoors for complete eye safety.

Whether you're sensitive to light or live in a sunny area, this lens adjusts fast and shields your eyes from harmful UV rays and blue light. It's designed to provide maximum eye protection and comfort, especially for those who need it in bright or hot conditions.

# PROTECTION AGAINST UV RAYS AND BLUE LIGHT →

Neochromes Dark lenses protect your eyes by blocking 100% of harmful UVA and UVB rays.

These lenses also **filter out blue light, especially outdoors.** Sunlight is by far the largest source of blue light in our environment. Computer screens, cell phones and other digital devices are also sources of blue light. Neochromes lenses offer **maximum protection against these harmful wavelengths.** 